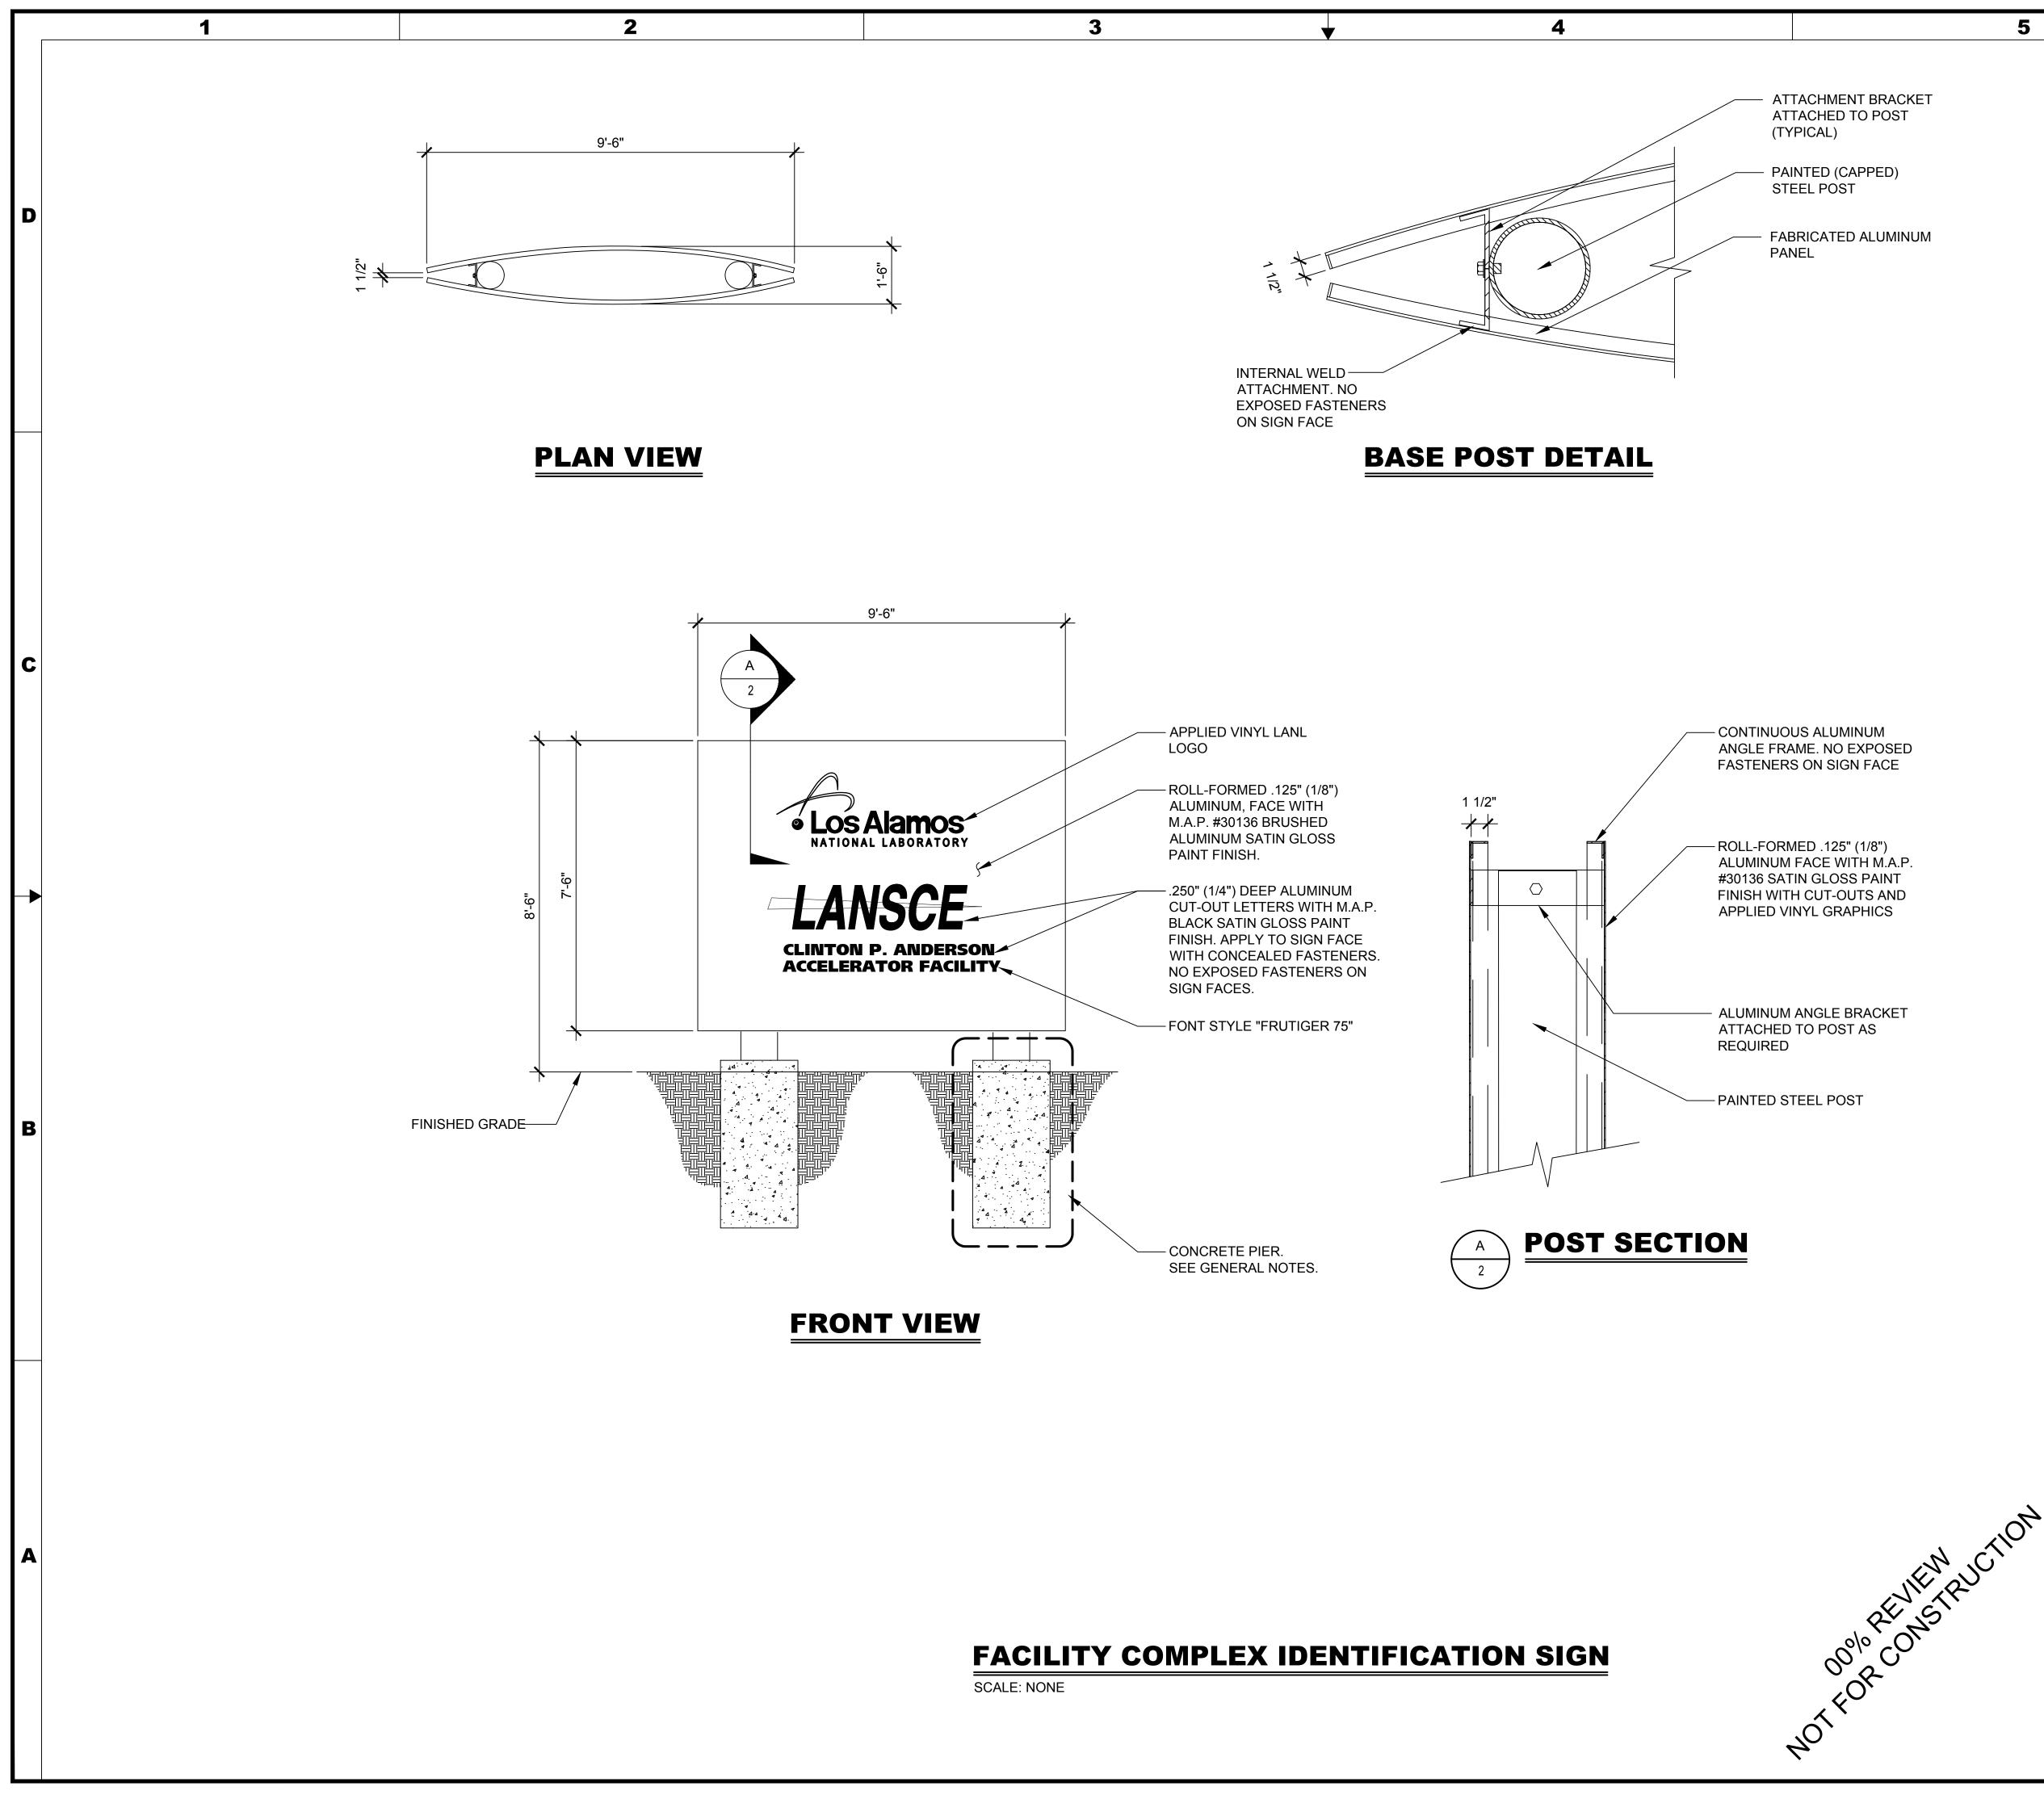

| MENT BRACKET |  |
|--------------|--|
| ED TO POST   |  |
| .)           |  |
|              |  |

5

PAINTED (CAPPED)

- FABRICATED ALUMINUM

## **NOTES FOR DESIGNER:**

( DO NOT INCLUDE ON CONSTRUCTION DRAWINGS)

- 1. COORDINATE WITH LANL MASTER SPECIFICATION 10 1405.
- 2. SIGN FOUNDATION IS TO BE DESIGNED BY THE DESIGN AGENCY.

3. EDIT THIS DRAWING TO REFLECT SPECIFIC PROJECT REQUIREMENTS.