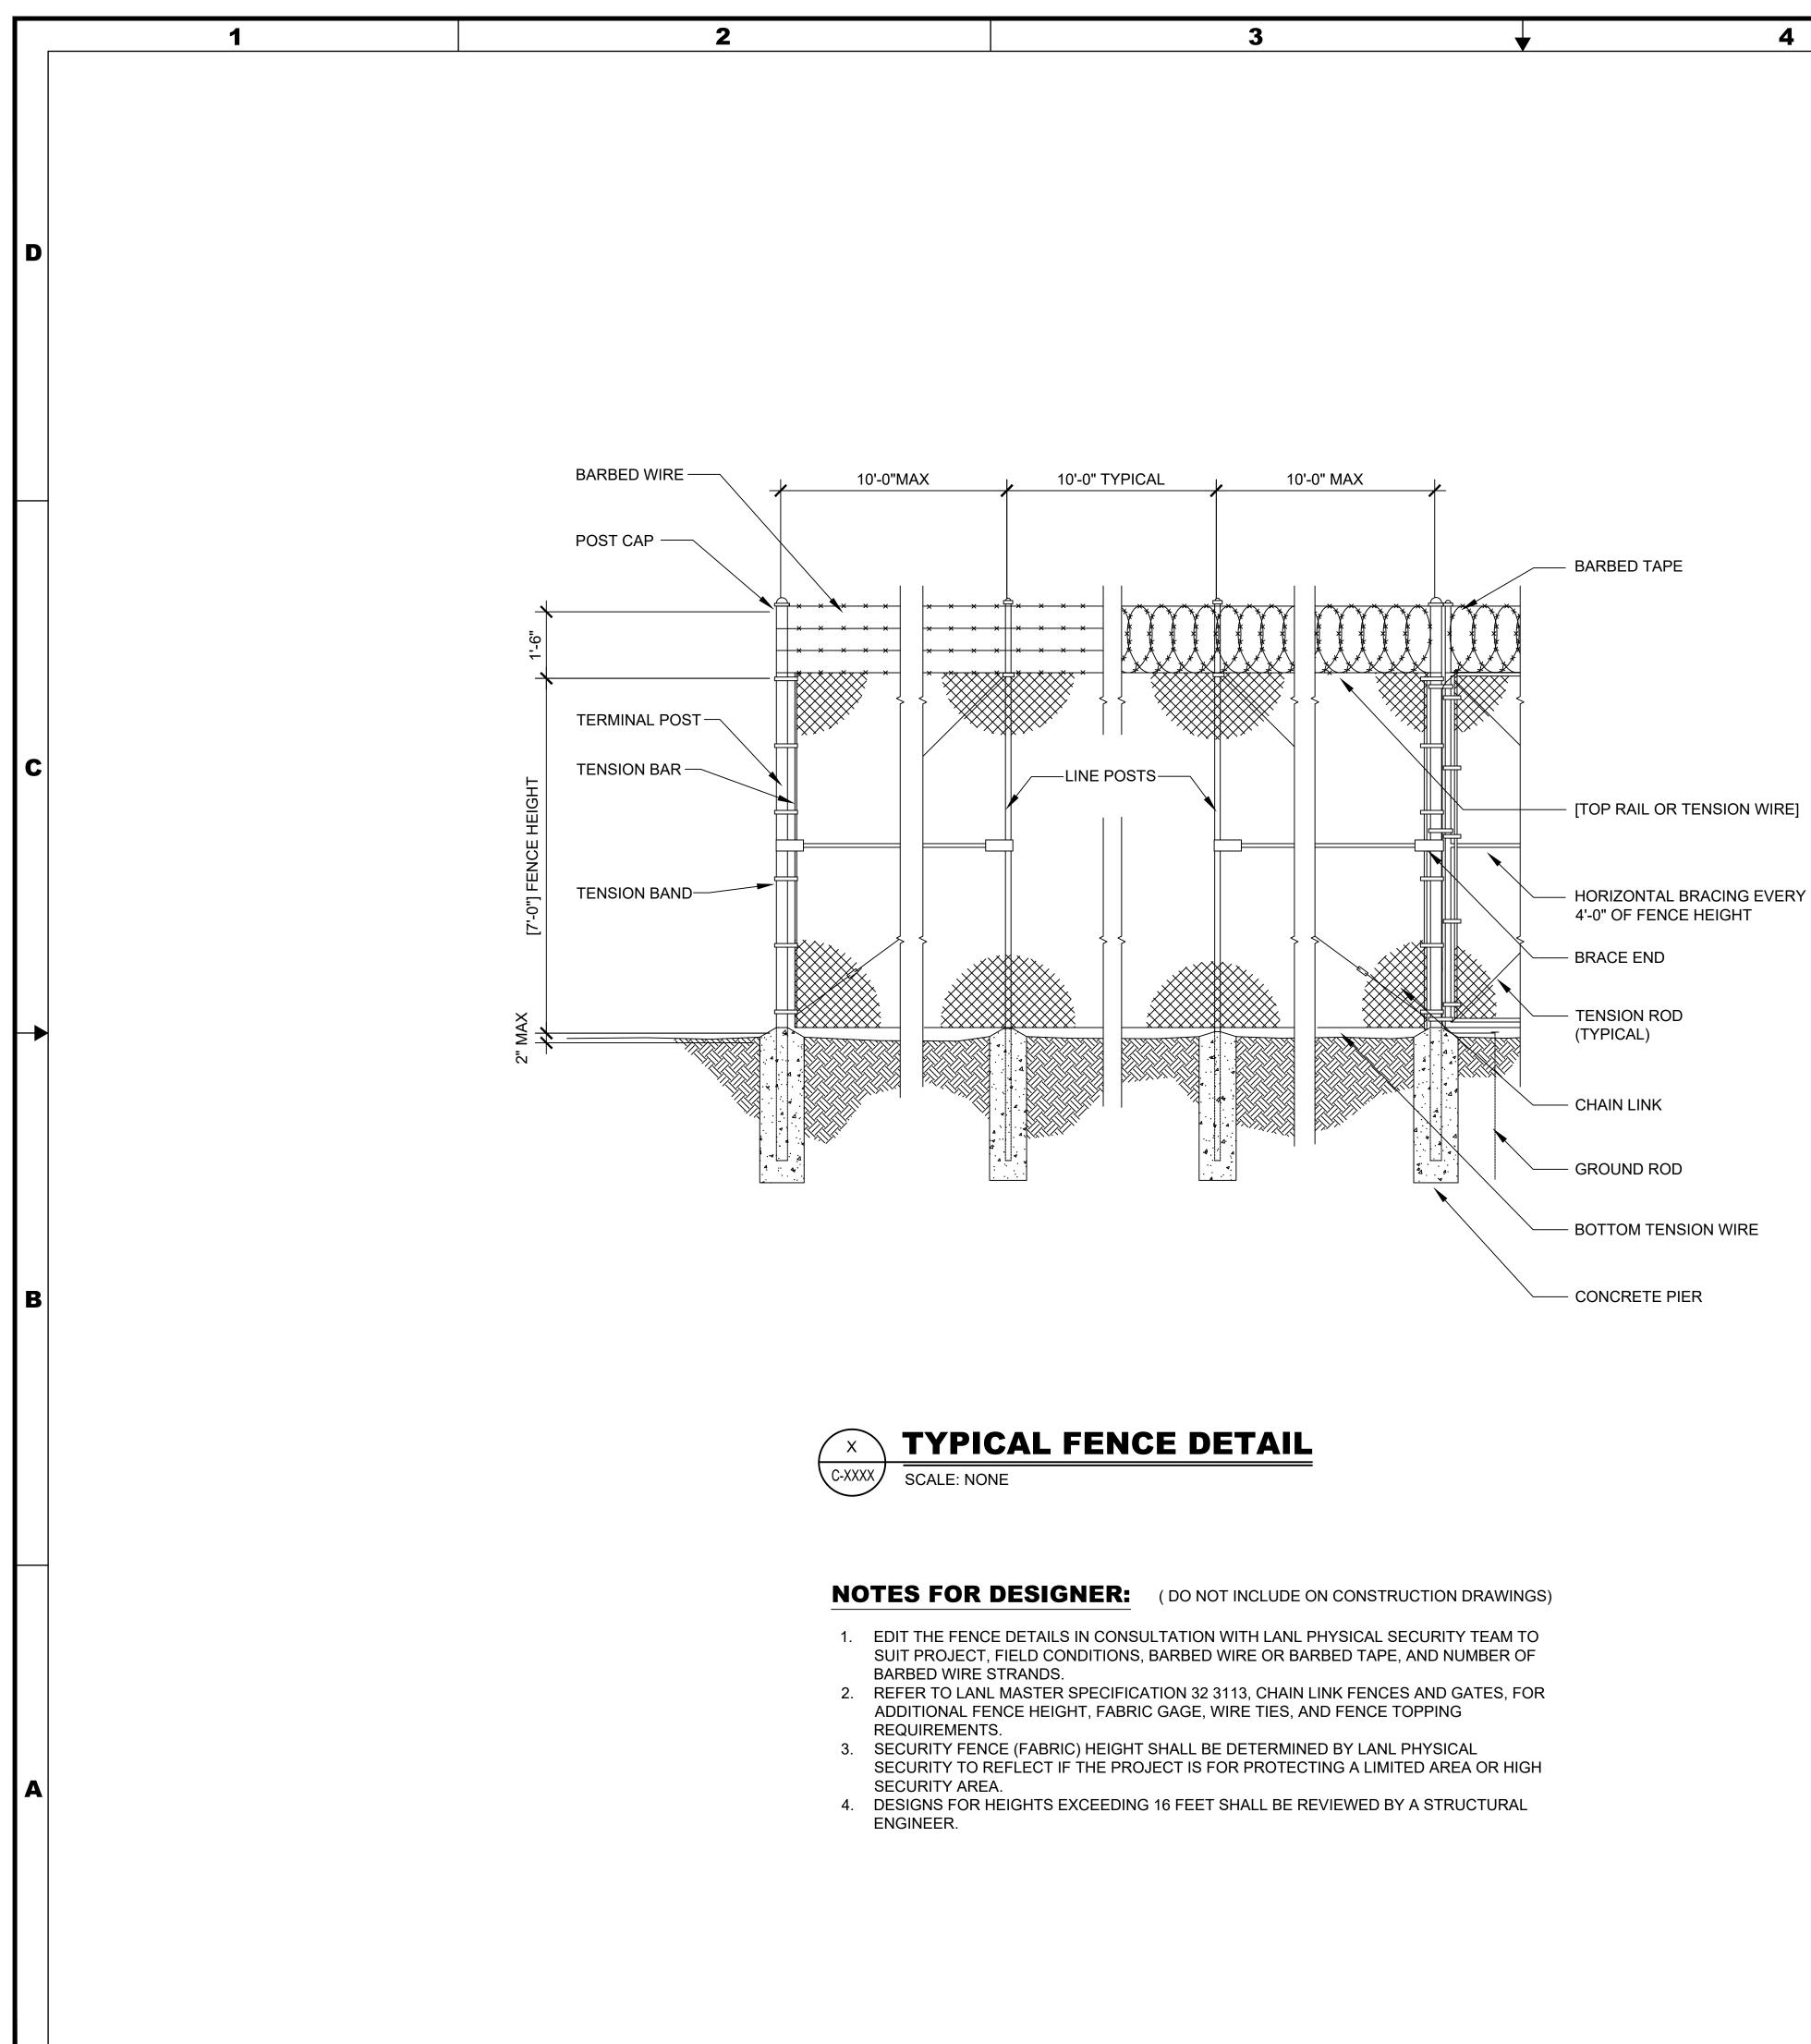

|                      | VERIFIED                         |                                |                                   | ANGES & DWG # FROM<br>VISED TITLEBLOCK                                                | 2/22/05  |
|----------------------|----------------------------------|--------------------------------|-----------------------------------|---------------------------------------------------------------------------------------|----------|
|                      | DESIGNED                         |                                | 1 OF 14. ADDED<br>TENSION WIRE, E | AND SHEET 1 OF 9 WAS 1<br>) TEXT: TOP RAIL OR<br>BOTTOM TENSION WIRE,<br>ENCE HEIGHT. | 04/11/02 |
|                      | DRAWN                            |                                |                                   | AL ISSUE                                                                              | 11/9/98  |
|                      | CLASSIFICATION<br>[UNCLASSIFIED] | Ν                              | IO REVISI                         | ON DESCRIPTION                                                                        | DATE     |
| TION A               | ENGINEERING STANDARDS            |                                |                                   |                                                                                       |          |
| WERPUCI              | CIVIL                            |                                |                                   |                                                                                       |          |
| NOT FOR CONSTRUCTION | SECURITY FENCE<br>TYPICAL FENCE  |                                |                                   |                                                                                       |          |
|                      | TA-XX                            |                                |                                   | BLDG XXXX                                                                             |          |
| XX                   | • LOS Alamos                     | PO Box 1663<br>Los Alamos, Nev | w Mexico 87545                    | 1 OF                                                                                  | 9        |
| 4                    | PROJECT ID<br>CHAPTER 3          | DRAWING NO<br>ST-G2040-1.1     |                                   |                                                                                       | REV<br>6 |

REVISED DIMENSIONS, FENCE HEIGHT EDITED FROM 7' 0" TO 8' 0". REVISED TITLEBLOCK

ADMIN CHANGES TO NEW FORMAT CAD STD REV#5. MINOR DESIGN CHANGES

GENERAL REVISIONS/CHANGED RAZOR RIBBON TO BARBED TAPE

ADDED NOTE #4

1/11/22

8/18/16

1/28/14

6/10/05

5

1. IF THIS SHEET IS NOT 24"X36" USE GRAPHIC SCALE ACCORDINGLY.

**GENERAL NOTES:** 

6